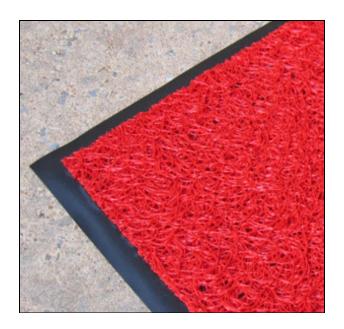

## Vinyl Mesh Entrance Mats

Vinyl Mesh Entrance Mats are constructed of an extruded vinyl in a random loop pattern. This mat traps dirt and moisture and promotes a safe, non-slip floor.

- Backed with a heavy-duty vinyl base for superior resilience and wear.
- Available without backing for use in areas with excessive moisture including locker rooms, saunas, pools, etc.
- Ideal for moderate traffic, indoor / outside areas.
- Easy to clean by vacuuming, extraction or spraying with an ordinary garden hose

## **Available Colors**

Red

Grev

Green

Blue